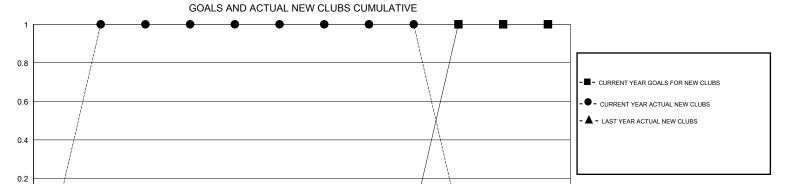

## LOCATION TENNESSEE

GMT CA 1

|               |                  | Clubs               |                            |                             | Members  RESULTS FOR 2013-2014 |                    |                            |                              |                             |  |
|---------------|------------------|---------------------|----------------------------|-----------------------------|--------------------------------|--------------------|----------------------------|------------------------------|-----------------------------|--|
|               | RESU             | LTS FOR 2013-2014   |                            |                             |                                |                    |                            |                              |                             |  |
| QUARTER       | NEW CLUB<br>GOAL | ACTUAL NEW<br>CLUBS | ACTUAL<br>DROPPED<br>CLUBS | ACTUAL NET<br>GAIN/<br>LOSS | QUARTER                        | NEW MEMBER<br>GOAL | ACTUAL TOTAL MEMBERS ADDED | ACTUAL<br>DROPPED<br>MEMBERS | ACTUAL NET<br>GAIN/<br>LOSS |  |
| JULY/AUG/SEPT | 0                | 1                   | 0                          | 1                           | JULY/AUG/SEPT                  | 0                  | 81                         | 31                           | 50                          |  |
| OCT/NOV/DEC   | 0                | 0                   | 0                          | 0                           | OCT/NOV/DEC                    | 0                  | 102                        | 122                          | -20                         |  |
| JAN/FEB/MAR   | 0                | 0                   | 0                          | 0                           | JAN/FEB/MAR                    | 40                 | 31                         | 27                           | 4                           |  |
| APR/MAY/JUNE  | 1                | 0                   | 0                          | 0                           | APR/MAY/JUNE                   | 15                 | 0                          | 0                            | 0                           |  |