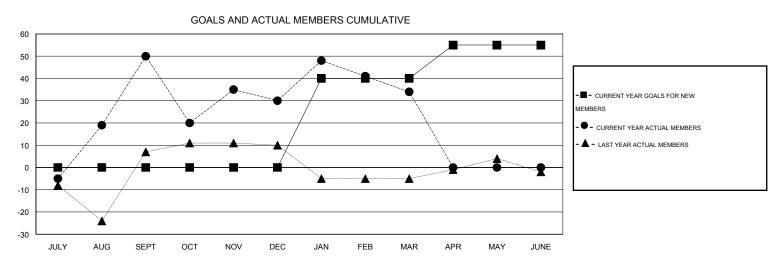

## LOCATION TENNESSEE

GMT CA 1

|               |                  | Clubs               |                            |                             | Members  RESULTS FOR 2013-2014 |                    |                            |                              |                             |  |
|---------------|------------------|---------------------|----------------------------|-----------------------------|--------------------------------|--------------------|----------------------------|------------------------------|-----------------------------|--|
|               | RESU             | LTS FOR 2013-2014   |                            |                             |                                |                    |                            |                              |                             |  |
| QUARTER       | NEW CLUB<br>GOAL | ACTUAL NEW<br>CLUBS | ACTUAL<br>DROPPED<br>CLUBS | ACTUAL NET<br>GAIN/<br>LOSS | QUARTER                        | NEW MEMBER<br>GOAL | ACTUAL TOTAL MEMBERS ADDED | ACTUAL<br>DROPPED<br>MEMBERS | ACTUAL NET<br>GAIN/<br>LOSS |  |
| JULY/AUG/SEPT | 0                | 1                   | 0                          | 1                           | JULY/AUG/SEPT                  | 0                  | 81                         | 31                           | 50                          |  |
| OCT/NOV/DEC   | 0                | 0                   | 0                          | 0                           | OCT/NOV/DEC                    | 0                  | 102                        | 122                          | -20                         |  |
| JAN/FEB/MAR   | 0                | 0                   | 0                          | 0                           | JAN/FEB/MAR                    | 40                 | 31                         | 27                           | 4                           |  |
| APR/MAY/JUNE  | 1                | 0                   | 0                          | 0                           | APR/MAY/JUNE                   | 15                 | 0                          | 0                            | 0                           |  |